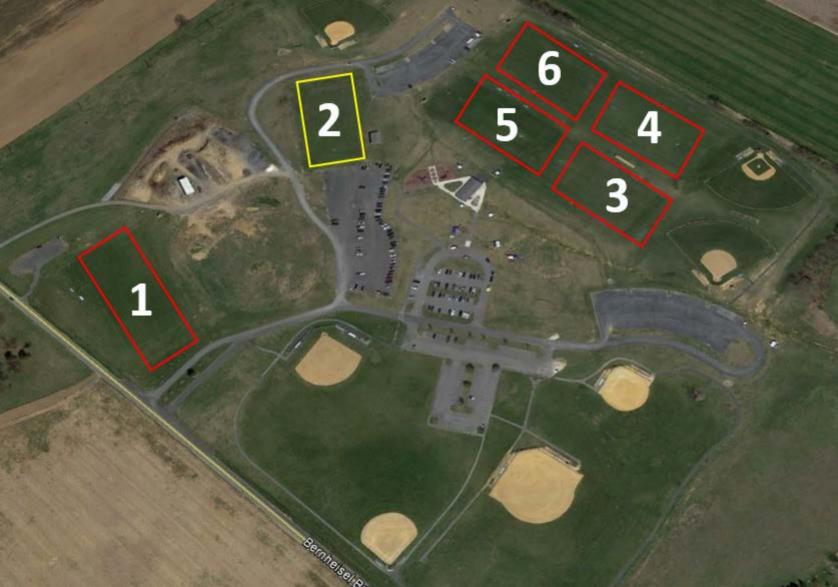

ehanna I | Cumberland Valley (Stoney Ridge Park # 4) |
| 04/08/17 | 10:00 AM | U15   | Cumberland Valley I   | State College         | Cumberland Valley (Stoney Ridge Park # 5) |
| 04/08/17 | 12:00 PM | U15   | State College         | East Hills            | Cumberland Valley (Stoney Ridge Park # 4) |
| 04/08/17 | 12:00 PM | U15   | Harrisburg Academy I  | Cumberland Valley I   | Cumberland Valley (Stoney Ridge Park # 5) |
| 04/08/17 | 2:00 PM  | U15   | Central Susquehanna I | Harrisburg Academy I  | Cumberland Valley (Stoney Ridge Park # 3) |
| 04/08/17 | 2:00 PM  | U15   | East Hills            | Cumberland Valley I   | Cumberland Valley (Stoney Ridge Park # 5) |
| 04/08/17 | 3:00 PM  | U15   | State College         | Harrisburg Academy I  | Cumberland Valley (Stoney Ridge Park # 1) |